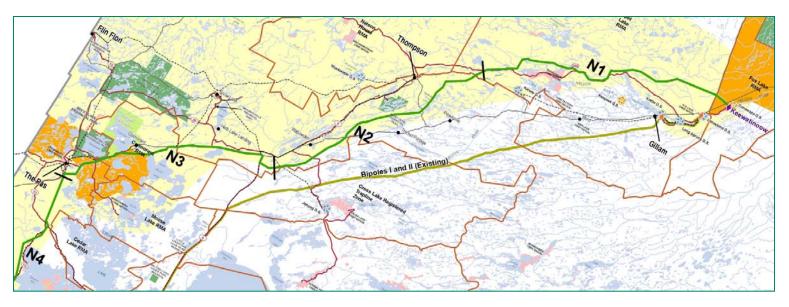

## Northern Construction

- Access Trails
- Clearing Right of Way
- Construction of Transmission Line

# **Contracting Strategies**

- Transmission Line: 8 Construction Sections
  - •4 Northern ~ 200 km per section
  - 2 Central ~ 150 km per section
  - 2 Southern ~ 150 per section
- Clearing and Construction separate contracts