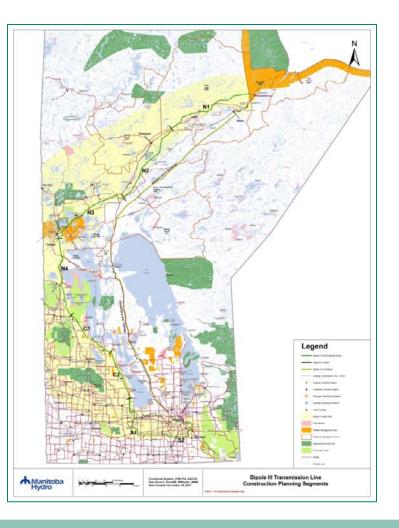

## **Bipole III Construction**

- Northern Construction
- Southern Construction
- Contracting Strategies

# **Contracting Strategies**

- Transmission Line: 8 Construction Sections
  - •4 Northern ~ 200 km per section
  - 2 Central ~ 150 km per section
  - 2 Southern ~ 150 per section
- Clearing and Construction separate contracts