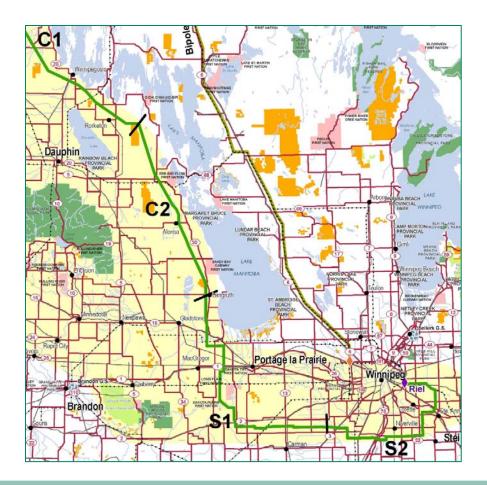

# **Contracting Strategies**

- Transmission Line: 8 Construction Sections
  - •4 Northern ~ 200 km per section
  - 2 Central ~ 150 km per section
  - 2 Southern ~ 150 per section
- Clearing and Construction separate contracts