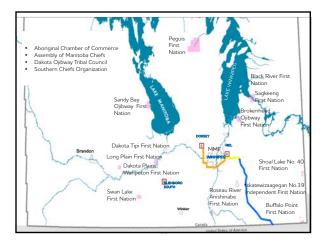

# First Nation and Metis Engagement

- Treaty 1 signatories
- Proximity to the study area
- Located within Treaty 1 area but not a signatory to the numbered treaties,
- Aboriginal organizations with interests or mandates related to the project area, and
- Interest in the project