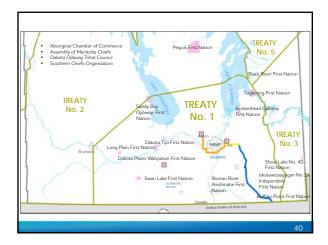

# First Nation and Metis Engagement

- Treaty 1 signatories
- Proximity to the study area
- Located within Treaty 1 area but not a signatory to the numbered treaties,
- Aboriginal organizations with interests or mandates related to the project area, and
- Interest in the project