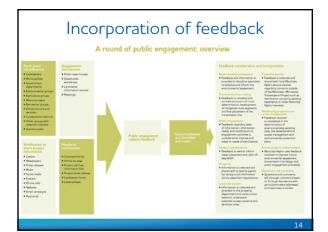

# Feedback categorization

Public engagement collects feedback

Concerns/issues are identified and coded

# Feedback consideration

- Environmental assessment processes
- Engagement considerations
- Customer service
- Routing
- Mitigation

# Feedback consideration (cont) Pulip consideration Feedback is used to inform tower placement and right-of-way width. Property Information is collected and shared with property agents for background information during element regiotation. Land information is collected and provided to the property department and construction teams to understand potential access concerns and sensitive areas. Poture projects and processes Manitotal Hydro uses feedback received to improve future environmental assessment, transmission line design and public engagement processes. Responses and comments of through discussions with participants were addressed and responses provided. Land information for future steeps Follow-up