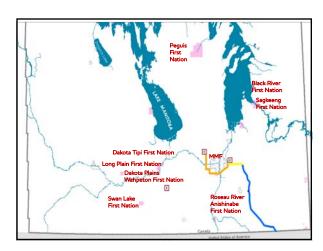

# First Nation and Metis Engagement

- Treaty 1 signatories
- Proximity to the study area
- Located within Treaty 1 area but not a signatory to the numbered treaties,
- Aboriginal organizations with interests or mandates related to the project area, and
- Interest in the project