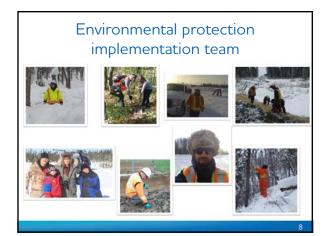

## Environmental Protection Program (EPP) overview

- Developed from a comprehensive review
- Implementation, management and monitoring of mitigation measures
- Components that interact and adapt from each other
- Who, what, where and how aspects of protecting the environment in all phases of the project

3

#### Lessons learned

- Include Environmental Protection Program documents in EIS for review.
- Development of clearing plan
- Mitigation measure improvements
- Language improvements for clarity
- Packaging and format of documents
- Experimentation with new mechanisms of community involvement

4



Senior transmission management team







#### **Draft Construction Environmental** Protection Plan (CEnvPP)



- Almost 100 specific mitigation measures
- Over 400 general mitigation measures
- Setbacks and buffers
- Reduced Risk Timing windows
- Biosecurity standard operating procedure
- Frameworks for contractor management plans

#### General mitigation measures

- Agricultural Areas
- Aircraft Use
- Blasting
- Borrow Pits Built Up Areas
- Burning
- Concrete wash water Demobilizing
- Draining
- Drilling
- Emergency Response Erosion Protection
- Fish Protection
- Grading Groundw

- Hazardous Materials
- Marshalling Yards
- Petroleum Products
- Rehabilitation and re-vegetation
- Rights of way Safety and Health
- Soil Contamination
- Staging Areas Stream Crossings
- Stripping
- Transmission Towers Treated Wood
- Vehicle and Eq