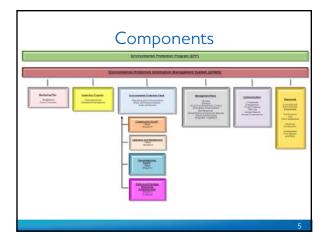

## Environmental Protection Program (EPP) overview

- Developed from a comprehensive review
- Implementation, management and monitoring of mitigation measures
- Components that interact and adapt from each other
- Who, what, where and how aspects of protecting the environment in all phases of the project