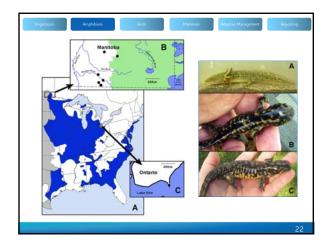

### Wildlife and wildlife habitat

- Amphibians
- Common garter snakes
- Birds
- Ungulates and predators
- Black bear

11

#### Wildlife and wildlife habitat

- Amphibians
- Common garter snakes
- Birds
- Ungulates and predatorsBlack bear