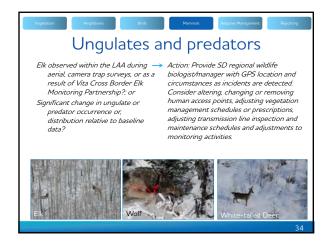

### Wildlife and wildlife habitat

- Amphibians
- Common garter snakes
- Birds
- Ungulates and predators
- Black bear

11

#### Wildlife and wildlife habitat

- Amphibians
- Common garter snakes
- Birds
- Ungulates and predatorsBlack bear