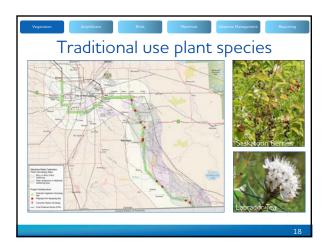

### Traditional use plant species

- Black River First Nation
- Long Plain First Nation
- Swan Lake First Nation
- Peguis First Nation
- Sagkeeng First Nation
- Roseau River Anishinabe First Nation
- Dakota Plains First Nation
- Manitoba Metis Federation