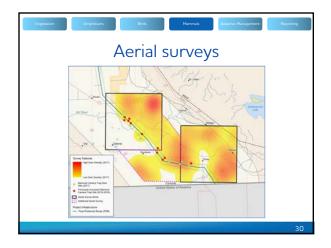

### Wildlife and wildlife habitat

- Amphibians
- Common garter snakes
- Birds
- Ungulates and predators
- Black bear

11