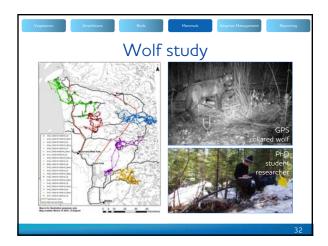

### Wildlife and wildlife habitat

- Amphibians
- Common garter snakes
- Birds
- Ungulates and predators
- Black bear

11

#### Wildlife and wildlife habitat

- Amphibians
- Common garter snakes
- Birds
- Ungulates and predatorsBlack bear