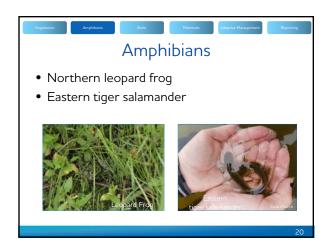

### Wildlife and wildlife habitat

- Amphibians
- Common garter snakes
- Birds
- Ungulates and predators
- Black bear

11

#### Wildlife and wildlife habitat

- Amphibians
- Common garter snakes
- Birds
- Ungulates and predatorsBlack bear