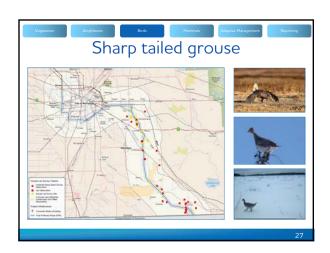

#### Infrastructure and services

• Traffic monitoring survey

| Valued Component          | Key Monitoring Activity                             | Pre-<br>Construction<br>Surveys                           | Clearing and Construction of the<br>Transmission Lines and station<br>modifications |           |           | Post Construction |          |
|---------------------------|-----------------------------------------------------|-----------------------------------------------------------|-------------------------------------------------------------------------------------|-----------|-----------|-------------------|----------|
|                           |                                                     | Fiscal Year(s) (April-March)                              |                                                                                     |           |           |                   |          |
|                           |                                                     | 2017/18<br>(1 <sup>st</sup> -3 <sup>rd</sup><br>Quarters) | 2017/2018<br>(4 <sup>th</sup> Quarter)                                              | 2018/2019 | 2019/2020 | 2020/2021         | 2021/202 |
| Fish and Fish Habitat     | Stream Crossing Assessment                          |                                                           |                                                                                     |           |           |                   |          |
| Vegetation and Wetlands   | Wetland Surveys                                     |                                                           |                                                                                     |           |           |                   |          |
|                           | Rare Plant Surveys                                  |                                                           |                                                                                     |           |           |                   |          |
|                           | Invasive Species Survey                             |                                                           |                                                                                     |           |           |                   |          |
|                           | Traditional Use Plant Species Survey                |                                                           |                                                                                     |           |           |                   |          |
| Wildlife and Wildlife     | Wetland Amphibian Survey                            |                                                           |                                                                                     |           |           |                   |          |
| Habitat                   | Snake Hibernacula Survey                            |                                                           |                                                                                     |           |           |                   |          |
|                           | Bird-Wire Collision Survey                          |                                                           |                                                                                     |           |           |                   |          |
|                           | Sharp-tailed Grouse Lek Survey                      |                                                           |                                                                                     |           |           |                   |          |
|                           | Bird Species of Conservation Concern<br>Survey      |                                                           |                                                                                     |           |           |                   |          |
|                           | Golden-winged Warbler Habitat Survey                |                                                           |                                                                                     |           |           |                   |          |
|                           | Raptor Neet Survey                                  |                                                           |                                                                                     |           |           |                   |          |
|                           | Distribution / Occurrence Mapping Survey            |                                                           |                                                                                     |           |           |                   |          |
|                           | Camera Trap Survey                                  |                                                           |                                                                                     |           |           |                   |          |
|                           | Vehicle Collision Statistic Gathering               |                                                           |                                                                                     |           |           |                   |          |
|                           | Mineral Lick Survey                                 |                                                           |                                                                                     |           |           |                   |          |
| Employment and<br>Economy | Project Employment Reporting                        |                                                           |                                                                                     |           |           |                   |          |
|                           | Direct Indirect Business Opportunities<br>Reporting |                                                           |                                                                                     |           |           |                   |          |
|                           | Direct Labor Income and Taxes Reporting             |                                                           |                                                                                     |           |           |                   |          |
| Infrastructure and        | Traffic Manitoring Survey                           |                                                           |                                                                                     |           |           |                   |          |
| Services                  | Black Bear Balt Site Camera Trap Survey             |                                                           |                                                                                     |           |           |                   |          |
| Outfitting and Falconry   |                                                     |                                                           |                                                                                     |           |           |                   |          |
|                           | Peregrine Falcon Conservation Centre<br>Sunan       |                                                           |                                                                                     |           |           |                   |          |