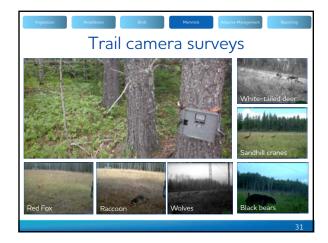

### Wildlife and wildlife habitat

- Amphibians
- Common garter snakes
- Birds
- Ungulates and predators
- Black bear

11