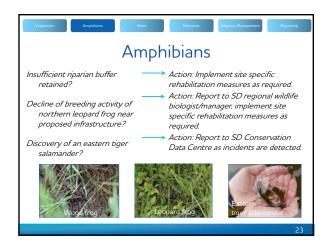

### Wildlife and wildlife habitat

- Amphibians
- Common garter snakes
- Birds
- Ungulates and predators
- Black bear

11

#### Wildlife and wildlife habitat

- Amphibians
- Common garter snakes
- Birds
- Ungulates and predatorsBlack bear