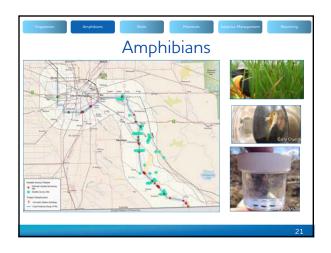

### Wildlife and wildlife habitat

- Amphibians
- Common garter snakes
- Birds
- Ungulates and predators
- Black bear

11

#### Wildlife and wildlife habitat

- Amphibians
- Common garter snakes
- Birds
- Ungulates and predatorsBlack bear