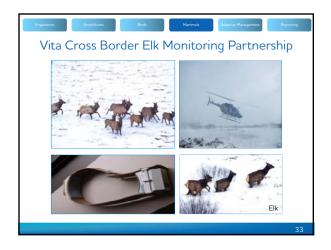

### Wildlife and wildlife habitat

- Amphibians
- Common garter snakes
- Birds
- Ungulates and predators
- Black bear

11

#### Wildlife and wildlife habitat

- Amphibians
- Common garter snakes
- Birds
- Ungulates and predatorsBlack bear